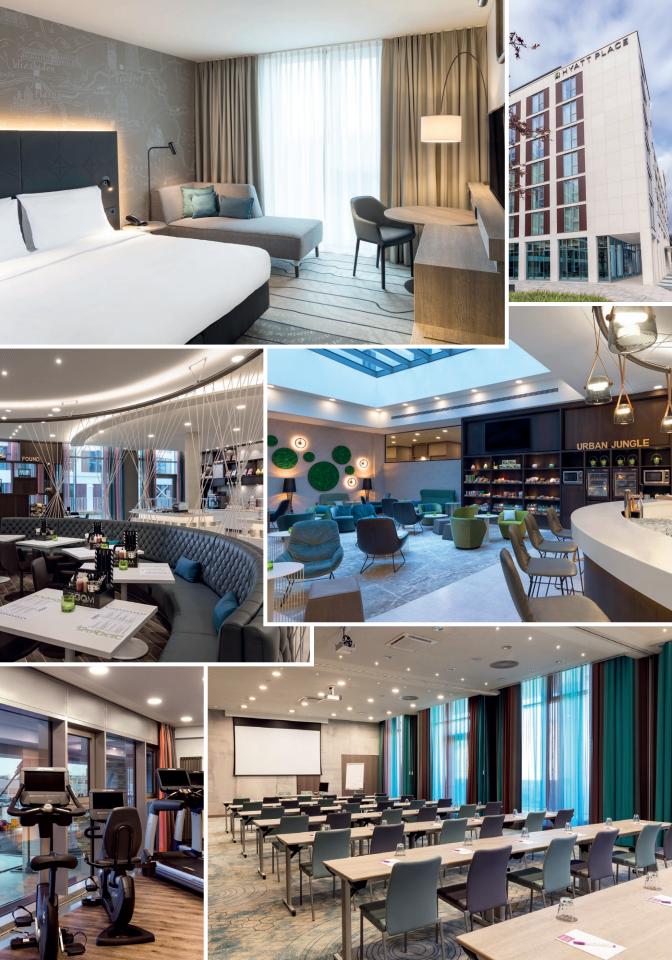

#### HYATT PLACE FRANKFURT AIRPORT

#### **ROOMY ROOMS**

- 312 guestrooms
- Hyatt Grand Bed<sup>™</sup>
- 42" flat screen HDTV
- Cozy Corner is the perfect place to sit back and relax
- Refrigerator, coffee and tea facilities
- In-room safe large enough to store a laptop
- Separate workspace
- Multifunctional docking station
- Iron/Ironing board
- Hair dryer
- KenetMD™ luxury skin and hair care amenities

#### **24/7 EAT & DRINK**

- Gallery Kitchen Breakfast. Fill up on a delicious breakfast, including hot items, cheese, cold cuts, fresh juices, pastries and more. Available daily in our Gallery Café Weekdays 6:00 AM - 10:00 AM
   Weekends 6:00 AM - 11:00 AM
- · Lunch and dinner is served at the Gallery Café
- 24/7 Gallery Market offers perfectly packaged grab n' go items from fresh snacks, salads and sandwiches to a variety of bottled beverages
- 24/7 Coffee to Cocktails Bar offers specialty hot beverages and a variety of premium beers, wines & cocktails

#### **MEETINGS & EVENTS**

- A total of 300m<sup>2</sup> meeting space including pre-function space
- Flexible meeting spaces with unique food & beverage options, audiovisual equipment, all inclusive meeting packages and more
- Hyatt Place Meeting Host manages every detail