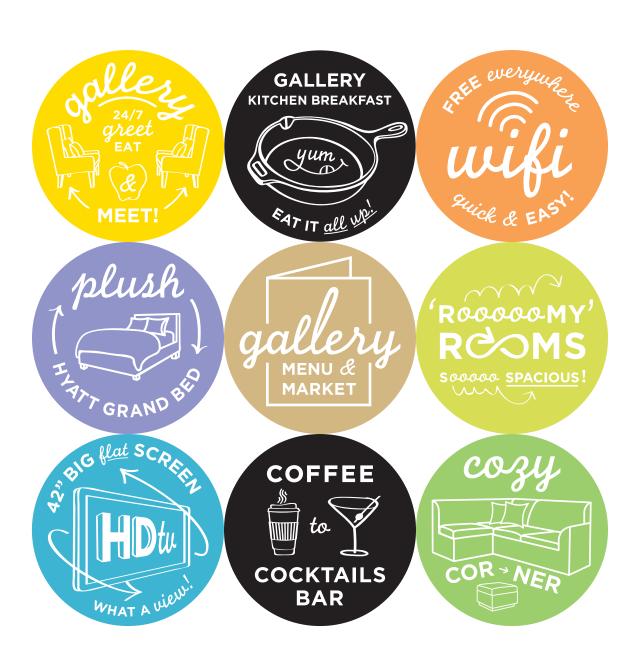

#### **HOTEL FEATURES**

- Gallery Hosts available 24/7
- Free Wi-Fi everywhere
- 24/7 complimentary public computers and remote printing
- 24-hour StayFit<sup>™</sup> Gym featuring cardio equipment with LCD touchscreens
- 110 parking spaces
- Odds & Ends offers a menu of must-have items for guests to buy, borrow or enjoy for free

#### **ROOMY ROOMS**

- 312 guestrooms
- Hyatt Grand Bed<sup>™</sup>
- 42" flat screen HDTV
- Cozy Corner is the perfect place to sit back and relax
- Refrigerator, coffee and tea facilities
- In-room safe large enough to store a laptop
- Separate workspace
- Multifunctional docking station
- Iron/Ironing board
- Hair dryer
- KenetMD™ luxury skin and hair care amenities

#### **24/7 EAT & DRINK**

- Gallery Kitchen Breakfast. Fill up on a delicious breakfast, including hot items, cheese, cold cuts, fresh juices, pastries and more. Available daily in our Gallery Café Weekdays 6:00 AM - 10:00 AM
   Weekends 6:00 AM - 11:00 AM
- · Lunch and dinner is served at the Gallery Café
- 24/7 Gallery Market offers perfectly packaged grab n' go items from fresh snacks, salads and sandwiches to a variety of bottled beverages
- 24/7 Coffee to Cocktails Bar offers specialty hot beverages and a variety of premium beers, wines & cocktails