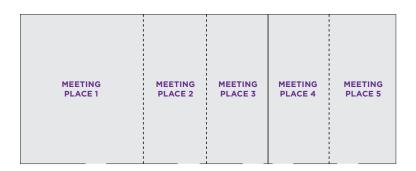

#### **ROOM DIMENSIONS & CAPACITIES**

| ROOM NAME               | ROOM<br>DIMENSIONS<br>METRES | SQUARE<br>METRES | HEIGHT<br>METRES | CABARET | THEATER | CLASSROOM | BOARDROOM | U-SHAPE |
|-------------------------|------------------------------|------------------|------------------|---------|---------|-----------|-----------|---------|
| MEETING PLACE 1         | 6.9 x 8.2                    | 56               | 3.75             | 36      | 48      | 20        | 20        | 14      |
| MEETING PLACE 2         | 3.9 x 8.2                    | 32               | 3.75             | _       | 27      | 6         | 12        | _       |
| MEETING PLACE 3         | 3.9 x 8.2                    | 32               | 3.75             | _       | 27      | 6         | 12        | _       |
| MEETING PLACE 4         | 3.9 x 8.2                    | 32               | 3.75             | _       | 27      | 6         | 12        | _       |
| MEETING PLACE 5         | 3.9 x 8.2                    | 32               | 3.75             | _       | 27      | 6         | 12        | _       |
| MEETING PLACE 1 & 2     | 10.8 x 8.2                   | 88               | 3.75             | 72      | 81      | 36        | 42        | 26      |
| MEETING PLACE 2 & 3     | 7.8 x 8.2                    | 64               | 3.75             | 48      | 59      | 28        | 24        | 18      |
| MEETING PLACE 1 & 2 & 3 | 14.7 x 8.2                   | 120              | 3.75             | 96      | 136     | 52        | _         | 34      |
| MEETING PLACE 4 & 5     | 7.8 × 8.2                    | 64               | 3.75             | 48      | 59      | 28        | 24        | 18      |